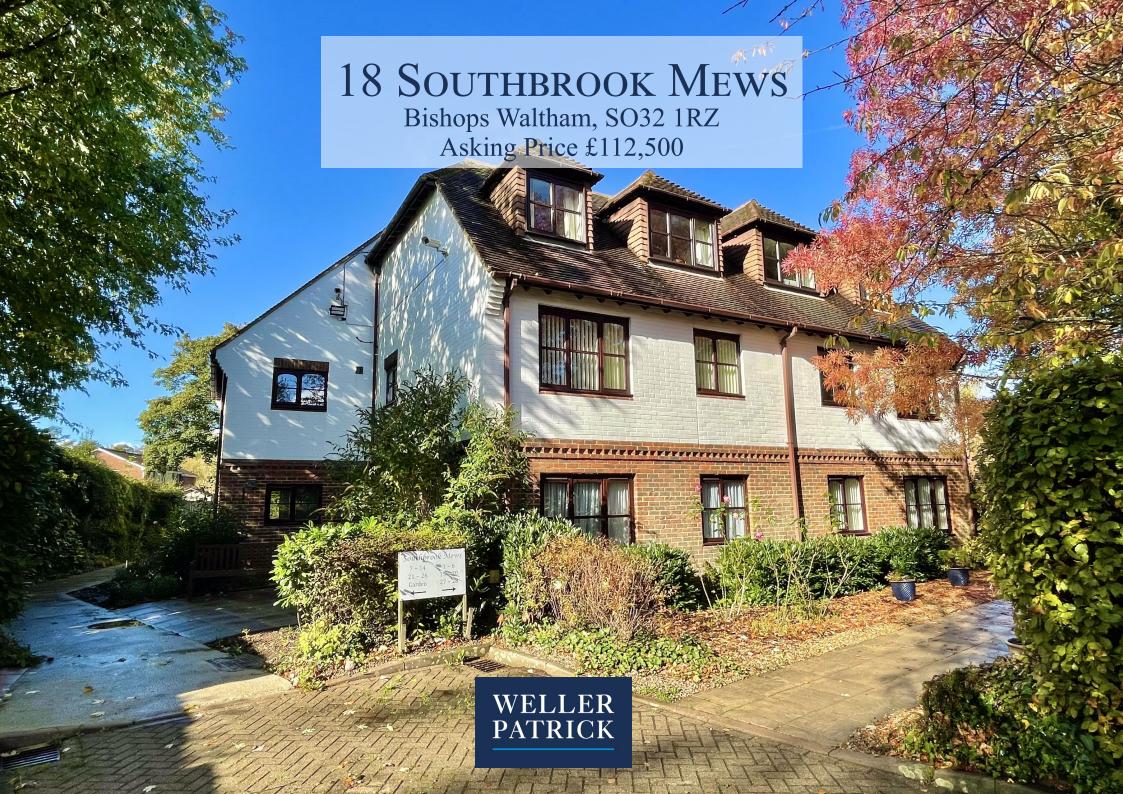

PROPERTY FEATURES

One bedroom retirement apartment in town centre location

Communal residents garden and parking • Lift and staircase access

Lounge/Dining Room • Kitchen • Bedroom • Bathroom

Offered with no forward chain

### DESCRIPTION

A one bedroom retirement apartment conveniently situated just a short stroll from the town centre of Bishops Waltham.

Southbrook Mews is an attractive scheme of one and two bedroom apartments, with communal gardens to the rear and within a short walk of the shops and other services. Although the property is on the first floor there is both a lift access and staircase. Other features include a laundry room for residents use, communal lounge and a guest bedroom available to be booked for visitors. Non designated parking is available.